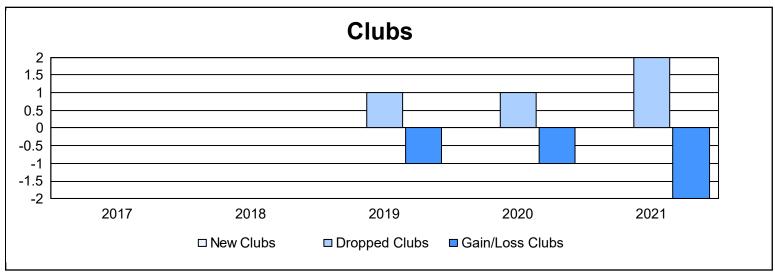

District 13 OH7 As of June 2021 Cumulative

| Year      | New<br>Clubs | Dropped<br>Clubs | Gain/<br>Loss<br>Clubs | New<br>Members | Charter<br>Members | Reinstate<br>Members | Transfer<br>Members | Total<br>Member<br>Added | Total<br>Members<br>Dropped | Gain/<br>Loss<br>Members |
|-----------|--------------|------------------|------------------------|----------------|--------------------|----------------------|---------------------|--------------------------|-----------------------------|--------------------------|
| 2016-2017 | 0            | 0                | 0                      | 122            | 2                  | 2                    | 6                   | 132                      | 155                         | -23                      |
| 2017-2018 | 0            | 0                | 0                      | 99             | 0                  | 2                    | 5                   | 106                      | 123                         | -17                      |
| 2018-2019 | 0            | 1                | -1                     | 83             | 0                  | 14                   | 3                   | 100                      | 146                         | -46                      |
| 2019-2020 | 0            | 1                | -1                     | 62             | 1                  | 21                   | 8                   | 92                       | 130                         | -38                      |
| 2020-2021 | 0            | 2                | -2                     | 52             | 1                  | 4                    | 4                   | 61                       | 192                         | -131                     |
| Average   | 0            | 1                | -1                     | 84             | 1                  | 9                    | 5                   | 98                       | 149                         | -51                      |